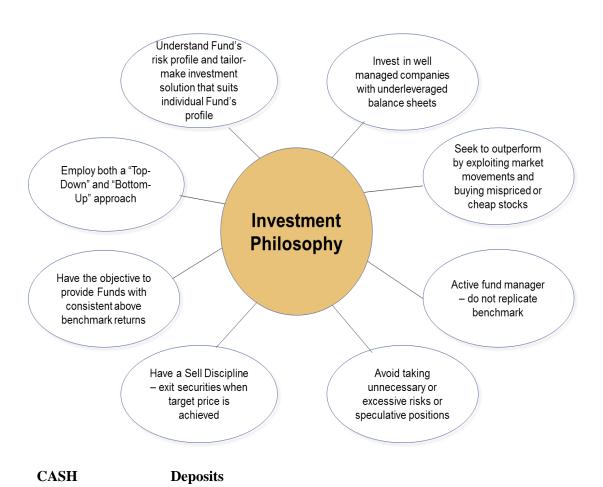

The risk management strategies and techniques employed by the Manager include diversification of the Fund's investments in terms of its exposure to various industries, sectors and asset classes and/or type of investments (i.e. equity, fixed income securities, money market instruments). Financial derivatives may also be used for hedging purposes where appropriate. Generally, the assets of the Fund will be invested over a medium to long term period with disposal of the investments when necessary to control risk as well as to optimise capital gains. This is especially so when the full growth potential of an investment is deemed to have been reduced over a prolonged rise in market value and other available investments may present cheaper valuations and potential higher returns. The Fund also complies with the permitted investments and restrictions imposed by the Securities Commission. Adherence to the permitted investments and restrictions also helps the Manager to risk-manage the Fund's portfolio in terms of diversification. Moreover, the Manager in making its investment decisions shall at all times comply with the investment restrictions of the Fund and requirements as set out in the Deed.