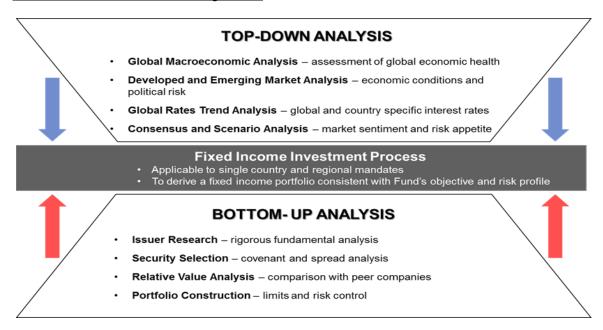

# 1.3.5 Investment Strategy

This Fund seeks to achieve its investment objective through a policy of diversified investment in equities and fixed income securities (comprising amongst others of convertible debt securities, redeemable debt securities, bonds/securities that are issued and/or guaranteed by the government or quasi-government agencies, corporate bonds carrying at least BBB ratings by any Domestic Rating Agencies or its equivalent rating by a reputable rating establishment and fixed income collective investment schemes), money market instruments, cash and deposits with financial institutions. Specific risks associated with such securities and investments are as elaborated in section 2.2.

For investments in foreign markets, the Manager in managing the principal risks such as country risk and currency risk will always take into consideration its evaluation of the historical developments and its prior experience in such markets. Such practice will be managed through active management and constant review of the economic and political developments of the countries invested. Investments will ultimately be made based on risk-reward

The risk management strategies and techniques employed by the Manager include diversification of the Fund's investments in terms of its exposure to various industries, sectors and asset classes and/or type of investments (i.e. equity, fixed income securities, money market instruments). Financial derivatives may also be used for hedging purposes where appropriate. Generally, the assets of the Fund will be invested over a medium to long term period with disposal of the investments when necessary to control risk as well as to optimise capital gains. This is especially so when the full growth potential of an investment is deemed to have been reduced over a prolonged rise in market value and other available investments may present cheaper valuations and potential higher returns. The Fund also complies with the permitted investments and restrictions imposed by the Securities Commission. Adherence to the permitted investments and restrictions also helps the Manager to risk-manage the Fund's portfolio in terms of diversification. Moreover, the Manager in making its investment decisions shall at all times comply with the investment restrictions of the Fund and requirements as set out in the Deed.