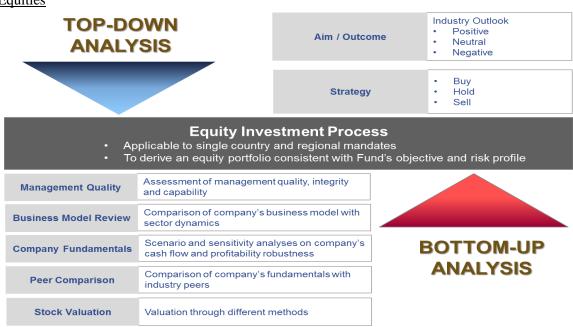

# 1.3.5 Investment Strategy

This Fund seeks to achieve its investment objective through a policy of diversified investment in equities and fixed income securities (comprising amongst others of convertible debt securities, redeemable debt securities, bonds/securities that are issued and/or guaranteed by the government or quasi-government agencies, corporate bonds carrying at least BBB ratings by any Domestic Rating Agencies or its equivalent rating by a reputable rating establishment and fixed income collective investment schemes), money market instruments, cash and deposits with financial institutions. Specific risks associated with such securities and investments are as elaborated in section 2.2.

The risk management strategies and techniques employed by the Manager include diversification of the Fund's investments in terms of its exposure to various industries, sectors and asset classes and/or type of investments (i.e. equity, fixed income securities, money market instruments). Financial derivatives may also be used for hedging purposes where appropriate. Generally, the assets of the Fund will be invested over a medium to long term period with disposal of the investments when necessary to control risk as well as to optimise capital gains. This is especially so when the full growth potential of an investment is deemed to have been reduced over a prolonged rise in market value and other available investments may present cheaper valuations and potential higher returns. The Fund also complies with the permitted investments and restrictions imposed by the Securities Commission. Adherence to the permitted investments and restrictions also helps the Manager to risk-manage the Fund's portfolio in terms of diversification. Moreover, the Manager in making its investment decisions shall at all times comply with the investment restrictions of the Fund and requirements as set out in the Deed.