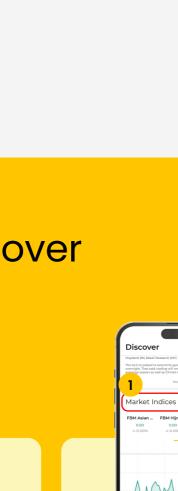

# **Market Indices** View the latest economic

data and track financial

market performance for

trends and insights.

of Market Indices.

all Market Indices.

Scroll down to Market

Tap → button to view