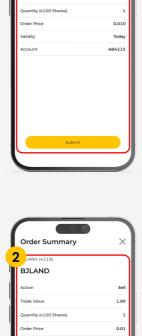

### Order Summary **Buy Stocks**

**Performing Transactions** 

# 2 Review, confirm, and

**Sell Stocks** 

wait for order execution.

Choose a stock and place an order.

- Monitor your investment.

Select a stock and specify order detail.

Review, confirm, and wait for order execution.