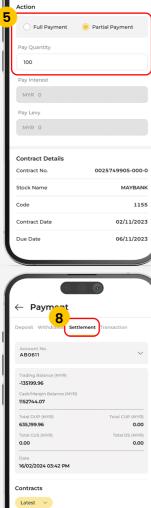

### Select "Full Payment" or "Partial Payment". For partial payments,

4 From the list of stocks, select the one

Settlement of Contracts(IB/EIC)

Select the "Settlement" tab.

& Other Charges".

you intend to settle.

"Pay Now".

If you sign up via IB, choose the relevant account and opt for either

"Outstanding Balance" or "Debit Billing

Access your complete list of settlements by tapping "Deposit" on the Dashboard.

- specify the "Pay Quantity" and tap "Done". Review your request by selecting
- reflected. If you sign up via EIC, select the "Settlement" tab and choose a contract to settle.

View the Contract details and enter

the quantity of Direct Quantity (DUP) to Committed Quantity (CUP) manually or use the '+'/'-' button. Kindly note that 1 lot is equivalent to 100 units.

contra losses in your Account Summary.