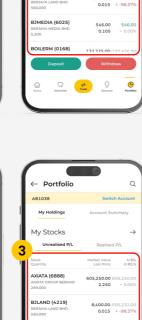

## View a concise summary of investment portfolio and accounts.

**Account Overview** 

Portfolio &

Go to Portfolio to view Portfolio Summary. Select an Account to view My Holdings

- and Account Summary.