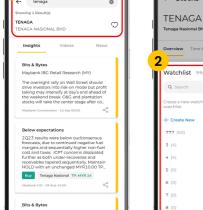

### delivered to one's mobile. Search with keywords

Personalisation Watchlist

Tap → button to view

all Maybank Insights.

Select an existing Watchlist or create a new one.

View Saved Stocks.

Search for a stock and

- Set alerts for stocks Personalise alerts to make timely decisions based on price changes, news,
  - Navigate to the stock and tap 🕀 icon.