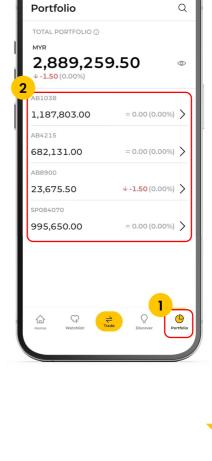

## View a concise summary of investment portfolio and accounts.

**Account Overview** 

Portfolio &

Go to Portfolio to view Portfolio Summary. Select an Account to view My Holdings

- and Account Summary.