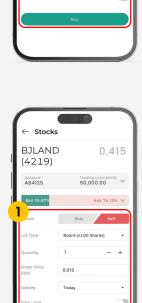

### Order Summary **Buy Stocks**

**Performing Transactions** 

# 2 Review, confirm, and

**Sell Stocks** 

wait for order execution.

Choose a stock and place an order.

- Monitor your investment.

Select a stock and specify order detail.

Review, confirm, and wait for order execution.