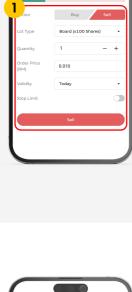

# 2 Review, confirm, and

**Sell Stocks** 

wait for order execution.

Choose a stock and place an order.

- Monitor your investment.

Select a stock and specify order detail.

Review, confirm, and wait for order execution.