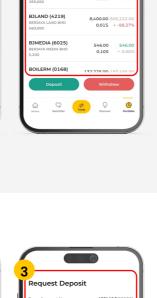

Monitor the sale.

4.44M

0.00

4.53M

2.116.513.39

Cash1.21M

♦ FPX 2

5121010XXXX