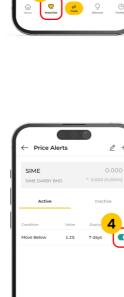

Tap + icon to Add an Alert.

updates, and market events.

Input order details and tap "Set Alert". 4 Use the toggle button to set a particular price alert as Active / Inactive. Active and Inactive alertswill be displayed in