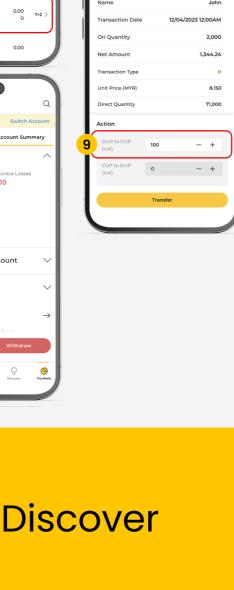

"Pay Now".

If you sign up via IB, choose the relevant account and opt for either

"Outstanding Balance" or "Debit Billing

Access your complete list of settlements by tapping "Deposit" on the Dashboard.

- specify the "Pay Quantity" and tap "Done". Review your request by selecting
- reflected. If you sign up via EIC, select the "Settlement" tab and choose a contract to settle.

View the Contract details and enter

the quantity of Direct Quantity (DUP) to Committed Quantity (CUP) manually or use the '+'/'-' button. Kindly note that 1 lot is equivalent to 100 units.

contra losses in your Account Summary.

Verify the transaction via the

"Transactions" tab, ensuring that your payment has been accurately

10 You can view your contra gains or