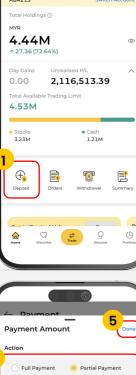

## View a concise summary of investment portfolio and accounts.

**Account Overview** 

Portfolio &

Go to Portfolio to view Portfolio Summary. Select an Account to view My Holdings

- and Account Summary.

**Deposit** 

Dashboard.

Tap "Deposit" on

Select Payment

Method and input

- Request Deposit details and tap "Next". Review your request and tap "Confirm".
- Tap "Withdrawal" on Dashboard and

Input Request

select an Account.