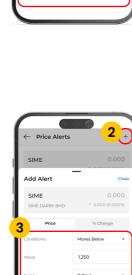

Select an existing Watchlist or create a new one.

View Saved Stocks.

Search for a stock and

- Set alerts for stocks Personalise alerts to make timely decisions based on price changes, news,
  - Navigate to the stock and tap 🕀 icon.

Tap + icon to Add an Alert.

updates, and market events.

Input order details and tap "Set Alert". 4 Use the toggle button to set a particular price alert as Active / Inactive. Active and Inactive alertswill be displayed in