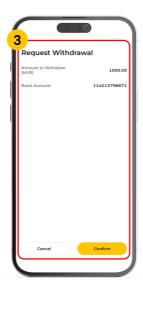

&

Go to Portfolio to view Portfolio Summary. Select an Account to view My Holdings

- and Account Summary.





### Order Summary **Buy Stocks**

**Performing Transactions** 







# 2 Review, confirm, and

**Sell Stocks** 

wait for order execution.

Choose a stock and place an order.

- Monitor your investment.

Select a stock and specify order detail.

Review, confirm, and wait for order execution.

Monitor the sale.



4.44M

0.00

4.53M

2.116.513.39

Cash1.21M



♦ FPX 2



5121010XXXX

**Deposit** 

Dashboard.

Tap "Deposit" on

Select Payment

Method and input

- Request Deposit details and tap "Next". Review your request and tap "Confirm".
- Tap "Withdrawal" on Dashboard and

Input Request

select an Account.

Withdrawal details





Payment

-576,163.96

ACCOUNT NO.
ADF78251



### and tap "Submit". Review your request

Withdrawal

- and tap "Confirm".











### Select "Full Payment" or "Partial Payment". For partial payments,

4 From the list of stocks, select the one

Settlement of Contracts(IB/EIC)

Select the "Settlement" tab.

& Other Charges".

you intend to settle.

"Pay Now".

If you sign up via IB, choose the relevant account and opt for either

"Outstanding Balance" or "Debit Billing

Access your complete list of settlements by tapping "Deposit" on the Dashboard.

- specify the "Pay Quantity" and tap "Done". Review your request by selecting
- reflected. If you sign up via EIC, select the "Settlement" tab and choose a contract to settle.

View the Contract details and enter

the quantity of Direct Quantity (DUP) to Committed Quantity (CUP) manuall