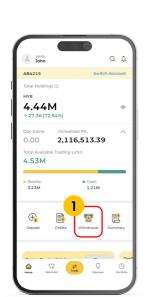

**Deposit** 

Dashboard.

Tap "Deposit" on

Select Payment

Method and input

- Request Deposit details and tap "Next". Review your request and tap "Confirm".
- Tap "Withdrawal" on Dashboard and

Input Request

select an Account.

### and tap "Submit". Review your request

Withdrawal

- and tap "Confirm".