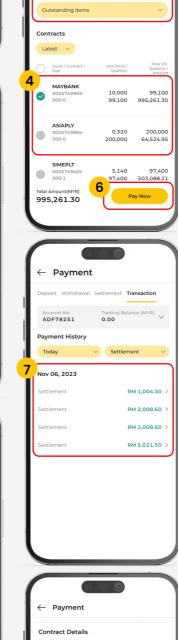

"Pay Now".

If you sign up via IB, choose the relevant account and opt for either

"Outstanding Balance" or "Debit Billing

Access your complete list of settlements by tapping "Deposit" on the Dashboard.

- specify the "Pay Quantity" and tap "Done". Review your request by selecting
- reflected. If you sign up via EIC, select the "Settlement" tab and choose a contract to settle.

### and tap "Submit". Review your request

Withdrawal

- and tap "Confirm".

Withdrawal details

Payment

-576,163.96

ACCOUNT NO.
ADF78251