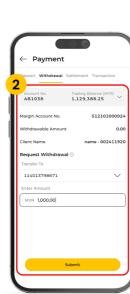

**Deposit** 

Dashboard.

Tap "Deposit" on

Select Payment

Method and input

- Request Deposit details and tap "Next". Review your request and tap "Confirm".
- Tap "Withdrawal" on Dashboard and

Input Request

select an Account.

### and tap "Submit". Review your request

Withdrawal

- and tap "Confirm".