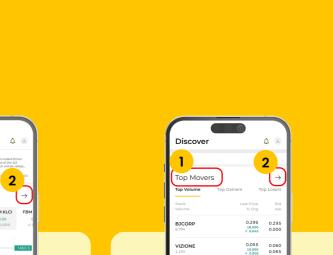

Indices for the highlight

0.000

2.370 2.370 0.424 2.390

**Top Movers** 

Track market assets with

significant price changes,

offering insights into trends

and opportunities.

Top Movers for the

highlight of Top Movers.

Tap → button to view

Scroll down to

all Top Movers.

Add stocks to watchlist Effectively monitor stocks in real-time, for quick and

tap on  $\mathfrak{P}$  icon.

informed decisions.