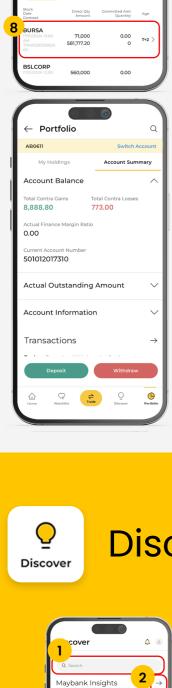

"Pay Now".

If you sign up via IB, choose the relevant account and opt for either

"Outstanding Balance" or "Debit Billing

Access your complete list of settlements by tapping "Deposit" on the Dashboard.

- specify the "Pay Quantity" and tap "Done". Review your request by selecting
- reflected. If you sign up via EIC, select the "Settlement" tab and choose a contract to settle.

View the Contract details and enter

the quantity of Direct Quantity (DUP) to Committed Quantity (CUP) manually or use the '+'/'-' button. Kindly note that 1 lot is equivalent to 100 units.

contra losses in your Account Summary.

Verify the transaction via the

"Transactions" tab, ensuring that your payment has been accurately

10 You can view your contra gains or