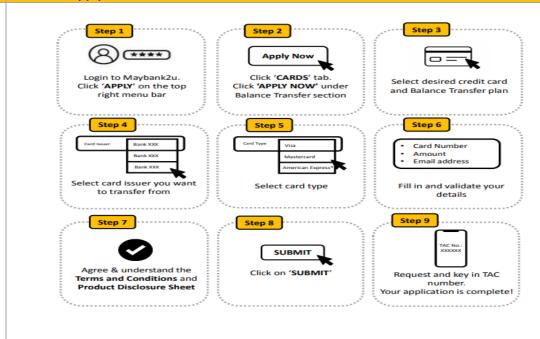

## Q6 How do I apply for this Balance Transfer via M2U?

| Q7  | What is the minimum and maximum amount for Maybank Balance Transfer application? The minimum amount of Balance Transfer 0% p.a for 12 months is RM1,000 and the maximum is RM50,000 per transaction. |
|-----|------------------------------------------------------------------------------------------------------------------------------------------------------------------------------------------------------|
| Q8  | Are there any TreatsPoints given under this promotion?                                                                                                                                               |
|     | TreatsPoints will not be given for Maybank Balance Transfer Plan.                                                                                                                                    |
| Q9  | Is there any early settlement fee charged if I perform early settlement within the payment period                                                                                                    |
|     | No early settlement fee will be charged. All outstanding monthly instalments together with the interest/management fee shall become immediately due and payable.                                     |
| Q10 | Can I apply for multiple Balance Transfer?                                                                                                                                                           |
|     | Yes, provided there is available credit limit and within the offer validity to be entitled for the campaign offer.                                                                                   |