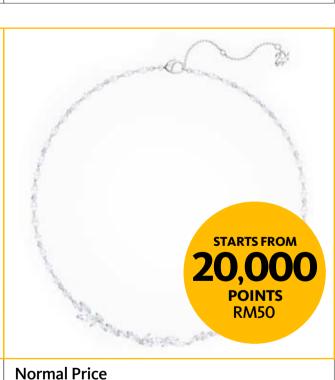

**RM 595** 

Swarovski Infinity Necklace, White, Rhodium Plated

RM1,190 476,000 Points

Swarovski Louison Necklace, White, Rhodium Plated

339,600 Points

Sony XB41 EXTRA BASS™

Portable BLUETOOTH® Speaker

**Normal Price** RM1,099<sub>439,600 Points</sub>