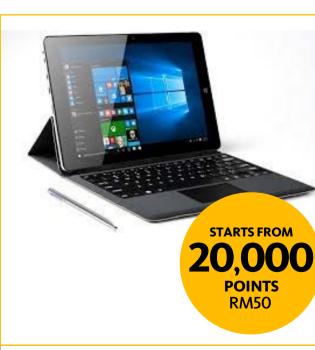

RM1,299 519,600 Points

**Samsung Galaxy Watch Active 2** 

(40mm) Stainless Steel Gold

**Normal Price** 

399,600 Points

**JOI 11 Pro [64GB] 4GB RAM** Tablet Grey - 17-7500

**TOME**Ĭ

**STARTS FROM** 