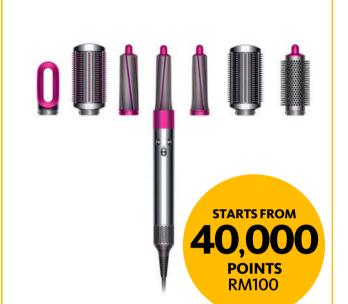

**GoPro Hero 8 Black Action Camera Complimentary Sandisk 64GB Micro SD** 

**Normal Price 839,600 Points** Dyson Airwrap™ Styler

**Complete** 310735-01

**Normal Price** 156,000 Points

**Cinderella Music Carousel** by Royal Selangor