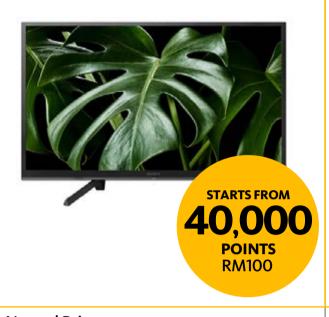

Apple Watch Series 5 GPS, 44mm **Space Grey Aluminium Case with** Black Sport Band - S/M & M/L (MWVF2MY/A)

**Normal Price** RM2,279 911,600 Points

Sony W660G Series LED Full HD HDR Smart TV - KDL-50W660G MY1