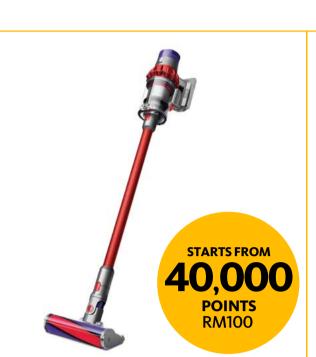

3 JULY 2020

**SESSION 2** 

**STARTS FROM** 

**Normal Price RM700** 280,000 Points

20kg Musang King

**Normal Price** RM2,49

**Dyson Cyclone V10 Fluffy** Cord-Free Vacuum 241009-01

**Normal Price** RM1,899<sub>759,600 Points</sub>