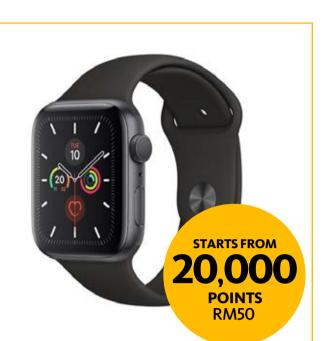

Apple Watch Series 5 GPS, 44mm **Space Grey Aluminium Case with** Black Sport Band - S/M & M/L (MWVF2MY/A)

**Normal Price** RM2,279 911,600 Points

Sony W660G Series LED Full HD HDR Smart TV - KDL-50W660G MY1