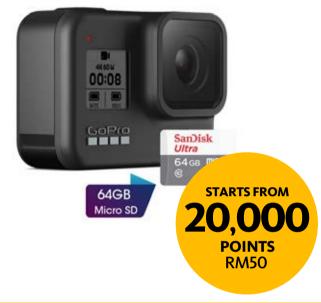

**GoPro Hero 8 Black Action Camera Complimentary Sandisk 64GB Micro SD** 

**Normal Price 839,600 Points** Dyson Airwrap™ Styler

**Complete** 310735-01

**Normal Price** 156,000 Points

**Cinderella Music Carousel** by Royal Selangor