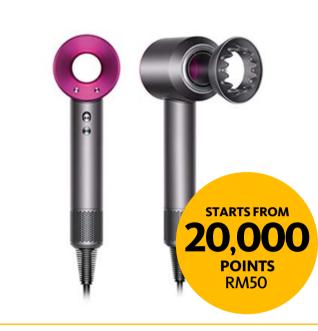

**20kg Musang King** 

**Normal Price** RM1,349 539,600 Points

**Sony Playstation 4 Slim 1TB Black** 

**Normal Price RM28,50** 

100gm Gold Bar

**Normal Price** RM1,799<sub>719,600 Points</sub>

Dyson Supersonic™ Hair Dryer - HD03