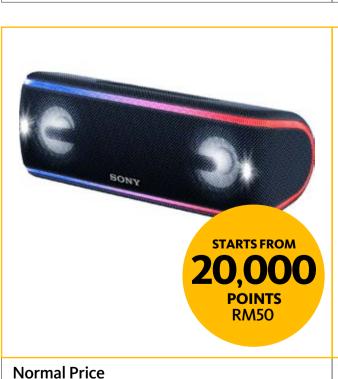

**RM 595** 

Swarovski Infinity Necklace, White, Rhodium Plated

RM1,190 476,000 Points

Swarovski Louison Necklace, White, Rhodium Plated

339,600 Points

Sony XB41 EXTRA BASS™

Portable BLUETOOTH® Speaker

**Normal Price** RM1,099<sub>439,600 Points</sub>