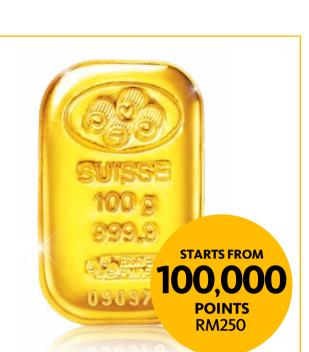

**Normal Price RM14,25 50gm Gold Bar** 

**Normal Price** RM1,599<sub>639,600 Points</sub>

**Samsung Powerbot Essential** with 2-in-1 Vacuum Cleaning & Mopping - vrosrsosowk/me

**Normal Price** 751,600 Points