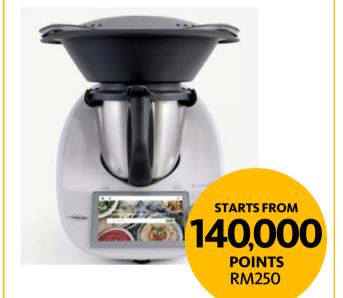

**Normal Price** 

Fitbit Versa 2 Health and Fitness **Smartwatch** 

RM7,188<sub>2,875,200 Points</sub>

**Themomix TM 6** 

**Normal Price** 

236,000 Points

**Limited Edition Elsa Music Carousel by Royal Selangor** 