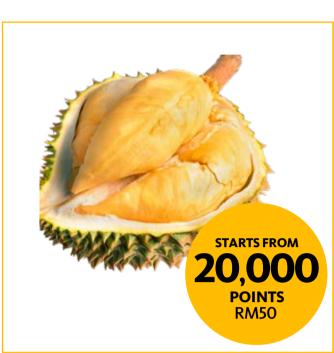

3 JULY 2020

**SESSION 2** 

**STARTS FROM** 

**Normal Price RM700** 280,000 Points

20kg Musang King

**Normal Price** RM2,49

**Dyson Cyclone V10 Fluffy** Cord-Free Vacuum 241009-01

**Normal Price** RM1,899<sub>759,600 Points</sub>

**20kg Musang King** 

**Normal Price** RM1,349 539,600 Points

**Sony Playstation 4 Slim 1TB Black** 

**Normal Price RM28,50** 

100gm Gold Bar

**Normal Price** RM1,799<sub>719,600 Points</sub>

Dyson Supersonic™ Hair Dryer - HD03