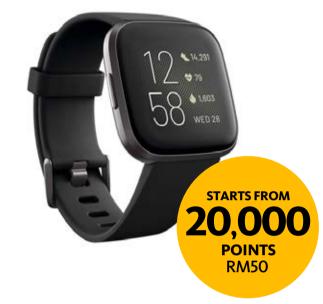

**Normal Price** 

Fitbit Versa 2 Health and Fitness **Smartwatch** 

RM7,188<sub>2,875,200 Points</sub>

**Themomix TM 6** 

**Normal Price** 

236,000 Points

**Limited Edition Elsa Music Carousel by Royal Selangor** 