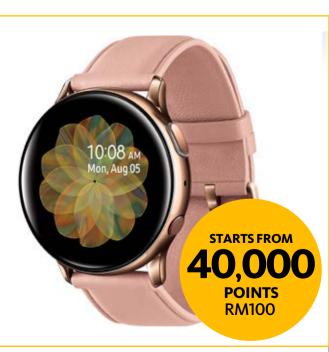

RM1,299 519,600 Points

**Samsung Galaxy Watch Active 2** 

(40mm) Stainless Steel Gold

**Normal Price** 

399,600 Points

**JOI 11 Pro [64GB] 4GB RAM** Tablet Grey - 17-7500

**TOME**Ĭ

**STARTS FROM** 