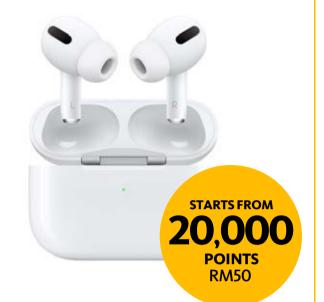

**Normal Price** 

Apple AirPods Pro-MWP22ZA/A

**Normal Price** RM1,699<sub>679,600 Points</sub> Samsung Galaxy Tab S6 lite

**Normal Price** 196,000 Points

**Limited Edition Sorcerer Mickey Music Carousel by Royal Selangor** 