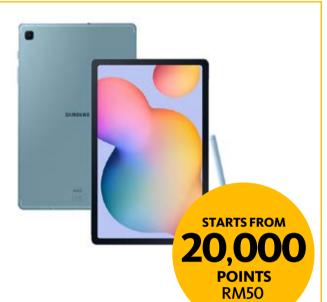

**Normal Price** 

Apple AirPods Pro-MWP22ZA/A

**Normal Price** RM1,699<sub>679,600 Points</sub> Samsung Galaxy Tab S6 lite

**Normal Price** 196,000 Points

**Limited Edition Sorcerer Mickey Music Carousel by Royal Selangor** 