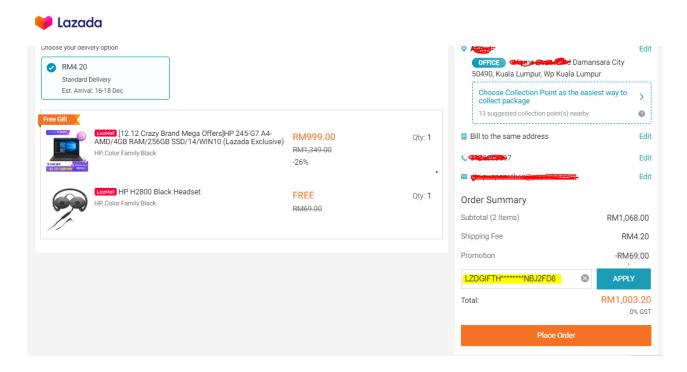

**1.)** A Lazada Gift is a digital Gift Card delivered through email, the Voucher Code (highlighted below) must be applied on Lazada at the time of purchase on Lazada.com.my

Voucher Code
LZDGIFTH\*\*\*\*\*\*\*M8

(Apply at Checkout)

RM 150.00

Expiry Date: 16-Mar-2020
Reference Number
1004430036513552
(For Support Use Only)

**2.**) To redeem Lazada Gift Card, visit lazada.com.my select the product for purchase, move to Checkout page and apply the Voucher Code in the highlighted space



**3.)** Lazada Terms & Conditions:

## Please note:

- a) Lazada Gift Cards are Digital Gift Cards delivered through email only.
- b) Lazada Gift Cards are available in any denomination from RM5 to RM10000
- c) All Gift Card order will be processed and delivered within 3 (three) working days from the date of receipt of payment.
- d) Lazada Gift Card is valid for use on <u>Lazada.com.my</u> or Lazada app a period of 180 days fro m the date of purchase
- e) Lazada Gift Card is not a cash voucher.
- f) No minimum purchase is required to redeem the Gift Card.
- g) The Gift Card is applicable for one (1) time redemption only.
- h) Gift Card recipient must create or Log on to Lazada account to redeem the Gift Card.
- i) The discount is applicable for one (1) time redemption only exclusive of s