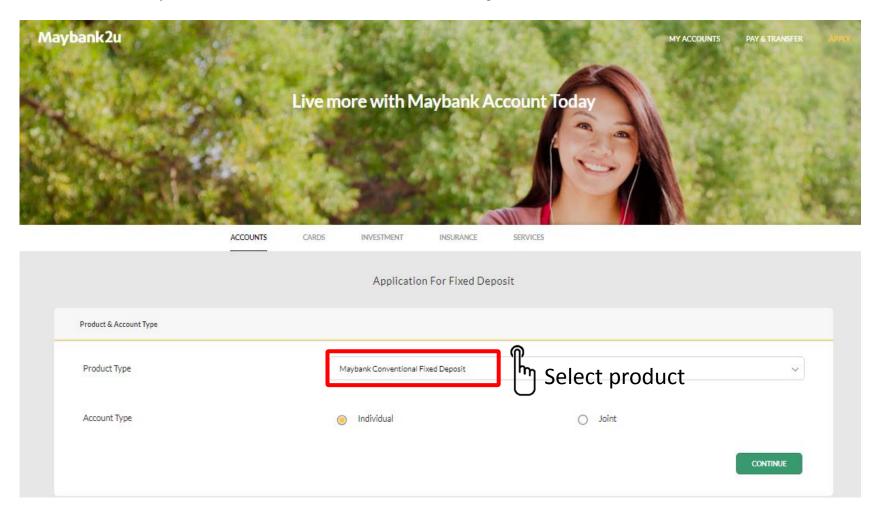

# 1. Choose "Fixed Deposit"

#### 1. Choose "Maybank Conventional Fixed Deposit"

\*For Joint account, the placement must be made under the primary account holder.