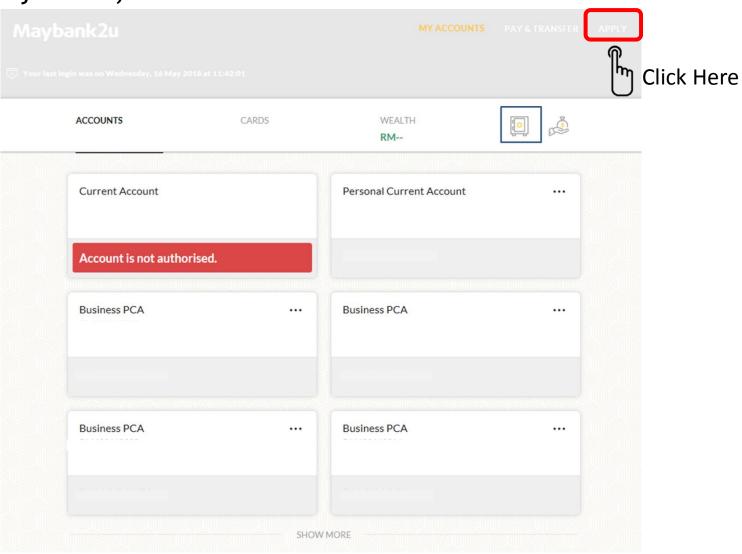

#### Sample Process flow to make an eFD Campaign (new Maybank2u platform)

#### Step 1

1. Login to Maybank2u, click APPLY



# 1. Choose "Fixed Deposit"



#### 1. Choose "Maybank Conventional Fixed Deposit"



\*For Joint account, the placement must be made under the primary account holder.

#### 1. Fill in the details and click "Make Placement"



### Campaign Rate

4 months tenure 3.95% p.a.

- Campaign Rate is subject to availability upon reaching campaign limit.
- The campaign rate is only offered once. Upon Rollover, the prevailing rate will apply.
- Please view your Account No/Certificate once you have completed your placement.

# 1. Confirm and wait for SUCCESSFUL message