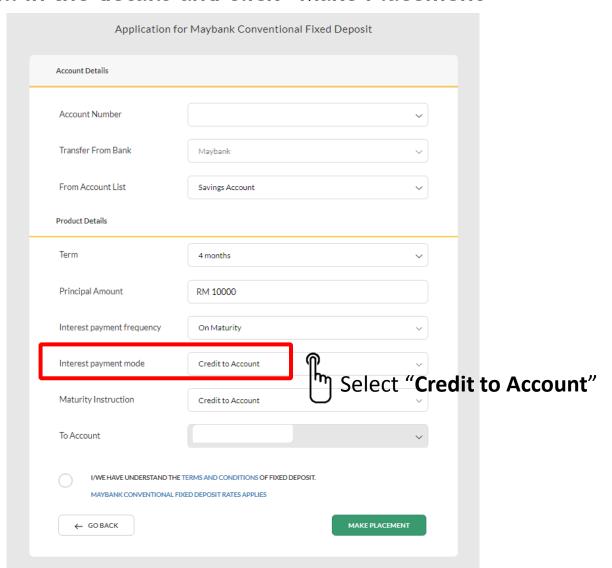

#### Sample Process flow to make an eFD Campaign (new Maybank2u platform)

#### Step 1

1. Login to Maybank2u, click APPLY



# 1. Choose "Fixed Deposit"



#### 1. Choose "Maybank Conventional Fixed Deposit"



\*For Joint account, the placement must be made under the primary account holder.

#### 1. Fill in the details and click "Make Placement"



### Campaign Rate

4 months tenure 3.95% p.a.

- Campaign Rate is subject to availability upon reaching campaign limit.
- The campaign rate is only offered once. Upon Rollover, the prevailing rate will apply.
- Please view your Account No/Certificate once you have completed your placement.

# 1. Confirm and wait for SUCCESSFUL message