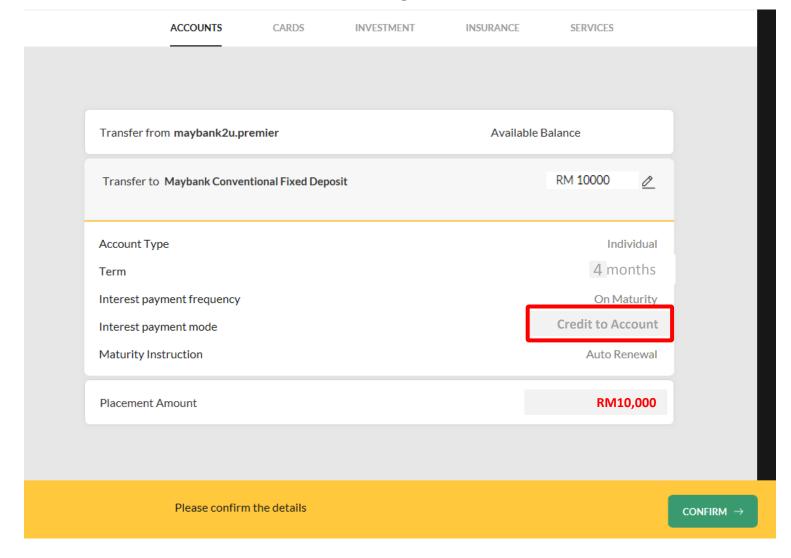

#### Sample Process flow to make an eFD Campaign (new Maybank2u platform)

#### Step 1

1. Login to Maybank2u, click APPLY



# 1. Choose "Fixed Deposit"



#### 1. Choose "Maybank Conventional Fixed Deposit"



\*For Joint account, the placement must be made under the primary account holder.

#### 1. Fill in the details and click "Make Placement"



### Campaign Rate

4 months tenure 3.95% p.a.

- Campaign Rate is subject to availability upon reaching campaign limit.
- The campaign rate is only offered once. Upon Rollover, the prevailing rate will apply.
- Please view your Account No/Certificate once you have completed your placement.

# 1. Confirm and wait for SUCCESSFUL message