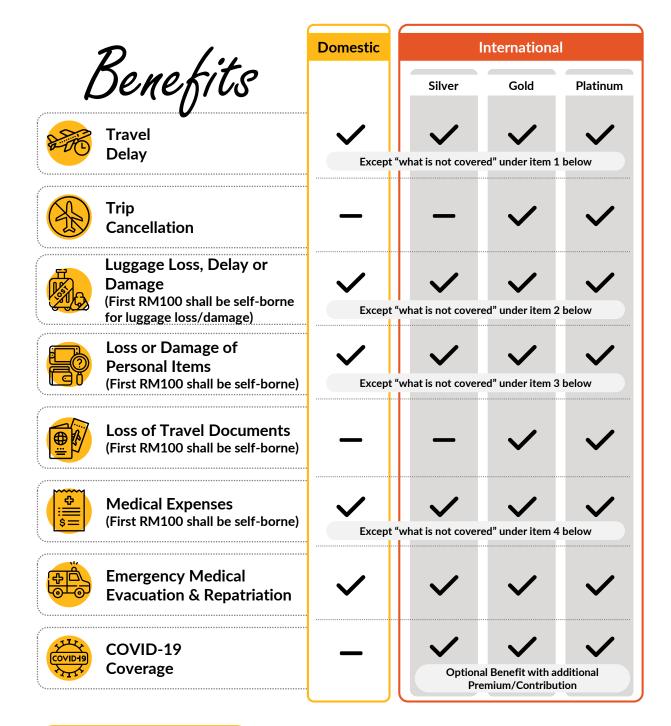

## Travel Insurance/Takaful Benefits

TripCare 360

## What is not covered?

1/

Delay due to Trip Retiming, **Denied Boarding or Operational Disruptions** (Airlines usually provide compensation for operational disruptions)

2/

Normal wear and tear, scratches or dents which do not impair the luggage

3/

- Fragile and sports items
- **Electronic items and** jewelry that are checked in

4/

- **Pre-existing conditions**
- **Contagious diseases** which require quarantine by lav

For full details of the benefits provided, add-on coverage options and a listing of what is not covered, please reach out to us via: