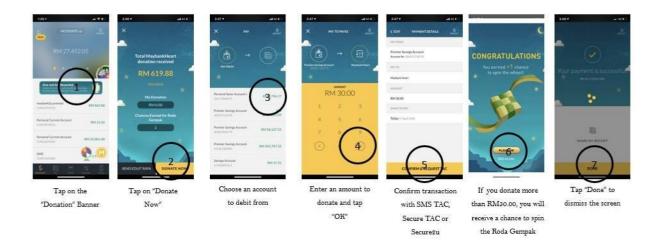

## Donate via Maybank2u MY App

- 1. Launch your Maybank2u MY App and log in to your account
- 2. If you're a Maybank2u user, tap on the 'Donate Now' banner. If you're a MAE user, tap on the silver lamp > 'Roda Gempak'
- 3. Tap 'Donate Now'
- 4. Select an account to donate from
- 5. Enter an amount to donate. Earn a chance to spin the wheel if you donate more than RM30
- 6. Authenticate your transaction through TAC or Secure2u
- 7. And you're done!