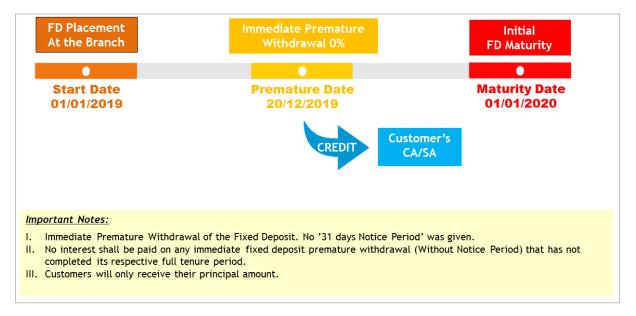

### Option 1: Immediate Premature Withdrawal (Without 31 days' Notice Period)

## **Example of 12 months Fixed Deposit**

| NO | PREMATURE OPTIONS                                          | DETAILS                                                                                                                                                        |
|----|------------------------------------------------------------|----------------------------------------------------------------------------------------------------------------------------------------------------------------|
| 1  | Immediate Premature<br>(Without 31 days'<br>Notice Period) | No interest shall be paid on any immediate premature     (Without Notice Period) FD that has not completed its respective full tenure period.                  |
| 2  | Premature<br>(With 31 days' Notice<br>Period)              | • 50% of the contracted interest rate is payable when a<br>'Notice Period' of 31 days (inclusive of the day of notice) is given by the customer at the branch. |

3. What are the details of the New Premature Withdrawal Rule for Conventional Fixed Deposit?

| DETAILS            | FIXED DEPOSIT (FD) PREMATURE WITHDRAWAL RULES                                                                                                                                                                                                                                                                                                                                                                                                                                                                                                                                                                                                                                                                                                                                                                                                                                                                             |  |  |  |  |  |
|--------------------|---------------------------------------------------------------------------------------------------------------------------------------------------------------------------------------------------------------------------------------------------------------------------------------------------------------------------------------------------------------------------------------------------------------------------------------------------------------------------------------------------------------------------------------------------------------------------------------------------------------------------------------------------------------------------------------------------------------------------------------------------------------------------------------------------------------------------------------------------------------------------------------------------------------------------|--|--|--|--|--|
| Placement Mode     | At Maybank Branches                                                                                                                                                                                                                                                                                                                                                                                                                                                                                                                                                                                                                                                                                                                                                                                                                                                                                                       |  |  |  |  |  |
| Premature Option 1 | Terms for Fixed Deposit Immediate Premature Withdrawal (Without 31 days' Notice Period)  No interest shall be paid on any immediate fixed deposit premature                                                                                                                                                                                                                                                                                                                                                                                                                                                                                                                                                                                                                                                                                                                                                               |  |  |  |  |  |
|                    | withdrawal (Without Notice Period) that has not completed its respective full tenure period.                                                                                                                                                                                                                                                                                                                                                                                                                                                                                                                                                                                                                                                                                                                                                                                                                              |  |  |  |  |  |
| Premature Option 2 | <ul> <li>Terms for Fixed Deposit Premature Withdrawal (With 31 days' Notice Period)</li> <li>50% of the contracted interest rate is payable when a 'Notice Period' of 31 days (inclusive of the day of notice) is given by the customer at the branch.</li> <li>A notice in writing with the intention to premature the FD (With Notice Period) must be given to the branch.</li> <li>Based on customer's notice, the principal amount and the accrued interest will be credited into customer's desired current or savings account available at the Bank on the 32<sup>nd</sup> day.</li> <li>Customer must have a current or savings account with the Bank.</li> <li>The accrued interest will be calculated daily up to the end of the 'Notice Period'.</li> <li>Once the notice is given, the customer is not allowed to change the instructions and uplift the Fixed Deposit until the end of the 'Notice</li> </ul> |  |  |  |  |  |