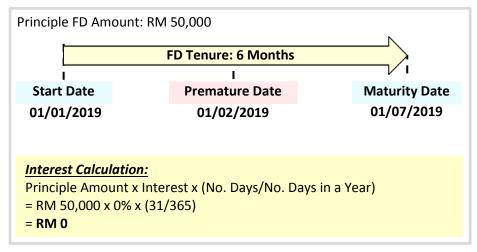

#### Option 1: Immediate FD Premature Withdrawal (Without 31 days' Notice Period)

- No interest shall be paid on any immediate fixed deposit premature withdrawal (Without 31 days' Notice Period) that has not completed its respective full tenure period.
- Example of Calculation: