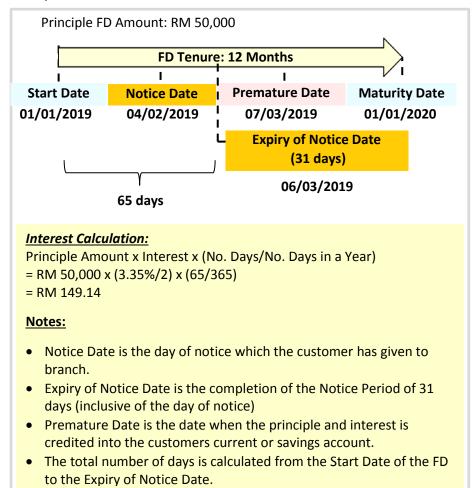

### Option 2: Premature Withdrawal (With 31 days' Notice Period)

- **50**% of the contracted interest rate is payable when a **'Notice Period' of 31 days** (inclusive of the day of notice) is given by the customer at the branch.
- Example of Calculation: