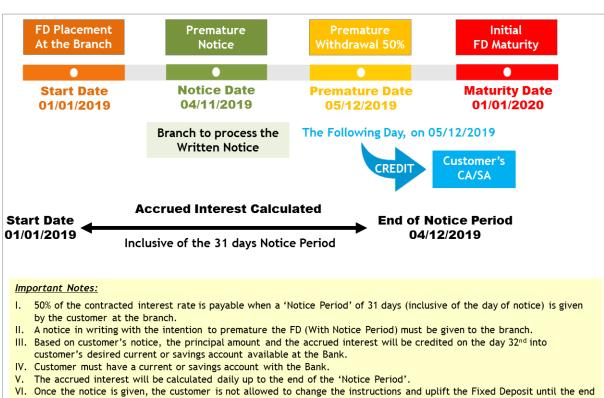

### Option 2: Premature Withdrawal (With 31 days' Notice Period)

## Example of 12 months Fixed Deposit

of the 'Notice Period'.

13. How do you calculate the payment of interest if any for the New Fixed Deposit (FD) Premature Withdrawal Rules?

3. What are the details of the New Premature Withdrawal Rule for Conventional Fixed Deposit?

| DETAILS            | FIXED DEPOSIT (FD) PREMATURE WITHDRAWAL RULES                                                                                                                                                                                                                                                                                                                                                                                                                                                                                                                                                                                                                                                                                                                                                                                                                                                                             |  |  |  |  |  |
|--------------------|---------------------------------------------------------------------------------------------------------------------------------------------------------------------------------------------------------------------------------------------------------------------------------------------------------------------------------------------------------------------------------------------------------------------------------------------------------------------------------------------------------------------------------------------------------------------------------------------------------------------------------------------------------------------------------------------------------------------------------------------------------------------------------------------------------------------------------------------------------------------------------------------------------------------------|--|--|--|--|--|
| Placement Mode     | At Maybank Branches                                                                                                                                                                                                                                                                                                                                                                                                                                                                                                                                                                                                                                                                                                                                                                                                                                                                                                       |  |  |  |  |  |
| Premature Option 1 | Terms for Fixed Deposit Immediate Premature Withdrawal (Without 31 days' Notice Period)  No interest shall be paid on any immediate fixed deposit premature                                                                                                                                                                                                                                                                                                                                                                                                                                                                                                                                                                                                                                                                                                                                                               |  |  |  |  |  |
|                    | withdrawal (Without Notice Period) that has not completed its respective full tenure period.                                                                                                                                                                                                                                                                                                                                                                                                                                                                                                                                                                                                                                                                                                                                                                                                                              |  |  |  |  |  |
| Premature Option 2 | <ul> <li>Terms for Fixed Deposit Premature Withdrawal (With 31 days' Notice Period)</li> <li>50% of the contracted interest rate is payable when a 'Notice Period' of 31 days (inclusive of the day of notice) is given by the customer at the branch.</li> <li>A notice in writing with the intention to premature the FD (With Notice Period) must be given to the branch.</li> <li>Based on customer's notice, the principal amount and the accrued interest will be credited into customer's desired current or savings account available at the Bank on the 32<sup>nd</sup> day.</li> <li>Customer must have a current or savings account with the Bank.</li> <li>The accrued interest will be calculated daily up to the end of the 'Notice Period'.</li> <li>Once the notice is given, the customer is not allowed to change the instructions and uplift the Fixed Deposit until the end of the 'Notice</li> </ul> |  |  |  |  |  |

11. Can I withdraw the notice once I have submitted to the branch?

No. Once the notice is given, the customer is not allowed to change the instructions and uplift the Fixed Deposit until the end of the 'Notice Period'.