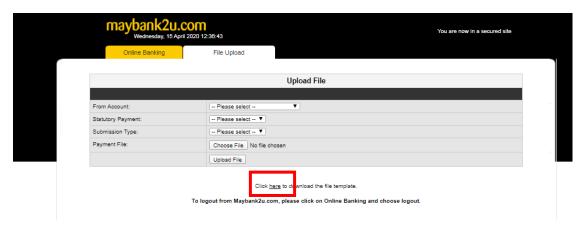

# Step 3B: If Registration via File Upload;

Step 3B (i): Click File Upload/Download from the Statutory Body Payments menu.

Step 3B (ii): Download the template. You will need to enter all the necessary information in the file that you've downloaded. Please ensure all information are correct before generating the txt file.

Step 3B (iii): Maker to Generate EPF File or Generate SOCSO File or Click EIS File or Click LHDN File and save it to your desktop.

Step 3B (iv): From the File Upload screen, please fill up the details and upload the generated file. The registration file will be submitted to Checker's queue for approval. The payment file will be submitted to Checker's queue for approval.