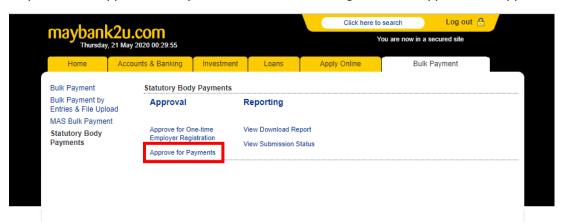

Step 6: Go to "Approve for Payments" and click "Pending Checker's Approval" to approve.

Step 7: Select employee and click "Proceed".

Help | Terms & Conditions | Security | e-Banking Charter | FAQ | @ 2020 Malayan Banking Berhad (Co.Reg.No.:198001000142). All rights reserved.