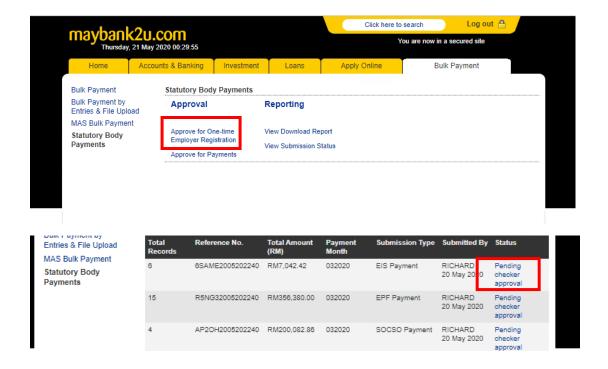

Step 6: Go to "Approve for Payments" and click "Pending Checker's Approval" to approve.

Step 7: Select employee and click "Proceed".

Help | Terms & Conditions | Security | e-Banking Charter | FAQ | @ 2020 Malayan Banking Berhad (Co.Reg.No.:198001000142). All rights reserved.

#### **View Submission Status:**

Status will change to "Accepted" once it was accepted by Statutory Body.