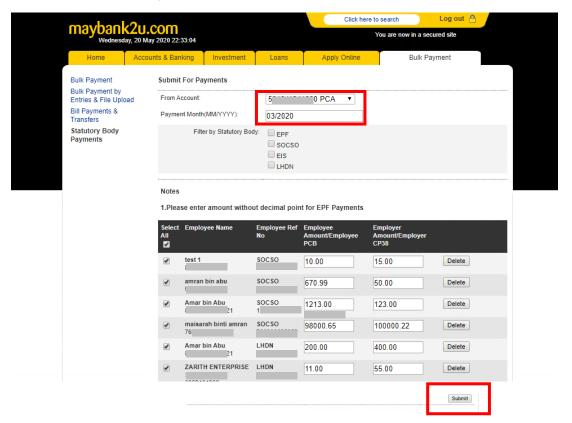

Step 3A (iii): Go to "Statutory Body Payment" menu and click "Submit for Payments" to review saved employee information for payments.

Step 3A (iv): Maker to select "From Account" and key in "Payment Month". Note: For EPF, to select +1 from the payment month e.g submission for 01/2020 must key in 02/2020. Otherwise file will be rejected EPF. For SOCSO, do not submit for future payment. Customer have to key in the correct month.

Step 3A (v): Maker to verify the payment information. Then, click "Confirm". Done.