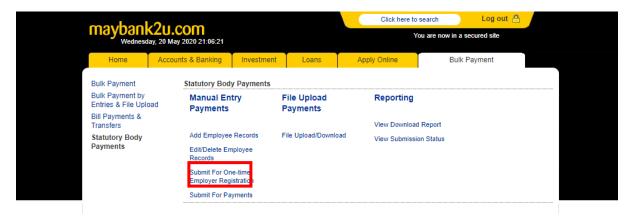

## Step 3A: If Payments via Manual Entry Payments;

Step 3A (i): Click 'Add Employee Records' to add more employee information (if any)

Step 3A (ii): Maker to key in employee information and click "Save".

Step 3A (iii): Go to "Statutory Body Payment" menu and click "Submit for Payments" to review saved employee information for payments.

Step 3A (iv): Maker to select "From Account" and key in "Payment Month". Note: For EPF, to select +1 from the payment month e.g submission for 01/2020 must key in 02/2020. Otherwise file will be rejected EPF. For SOCSO, do not submit for future payment. Customer have to key in the correct month.