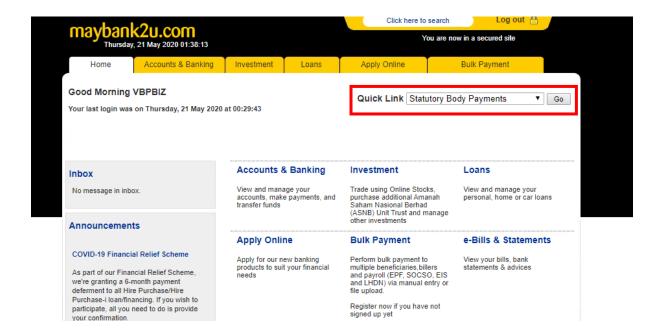

Step 5: Select Statutory Body Payments from the Quick Link dropdown menu and click Go.

Step 6: Go to "Approve for One-Time Employer Registration" and select "Pending Checker's Approval" to approve.

Step 7: Select employee and click "Proceed".

Step 4: Checker to login to Maybank2u Biz. <a href="https://www.maybank2u.com.my/mbb/m2u/common/M2ULogin.do?action=Login">https://www.maybank2u.com.my/mbb/m2u/common/M2ULogin.do?action=Login</a>

Step 5: Select Statutory Body Payments from the Quick Link dropdown menu and click "Go".