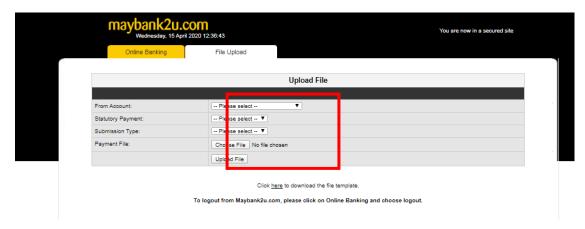

Step 3B (iii): Maker to Generate EPF File or Generate SOCSO File or Click EIS File or Click LHDN File and save it to your desktop.

Step 3B (iv): From the File Upload screen, please fill up the details and upload the generated file. The registration file will be submitted to Checker's queue for approval. The payment file will be submitted to Checker's queue for approval.