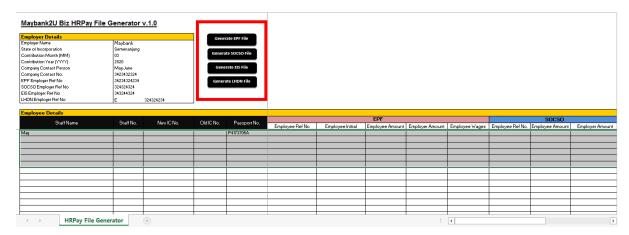

# Step 3B: If Registration via File Upload;

Step 3B (i): Click File Upload/Download from the Statutory Body Payments menu.

Step 3B (ii): Download the template. You will need to enter all the necessary information in the file that you've downloaded. Please ensure all information are correct before generating the txt file.

Step 3B (iii): Maker to Generate EPF File or Generate SOCSO File or Click EIS File or Click LHDN File and save it to your desktop.

Step 3B (iv): From the File Upload screen, please fill up the details and upload the generated file. The registration file will be submitted to Checker's queue for approval. The payment file will be submitted to Checker's queue for approval.