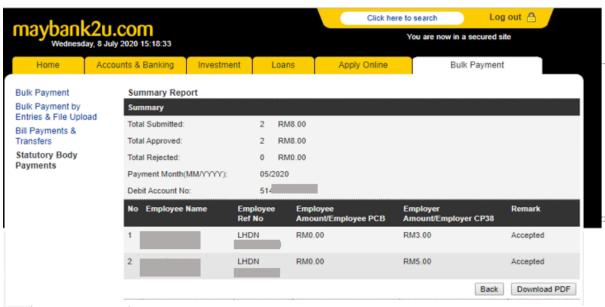

#### **View Submission Status:**

Status will change to "Accepted" once it was accepted by Statutory Body.