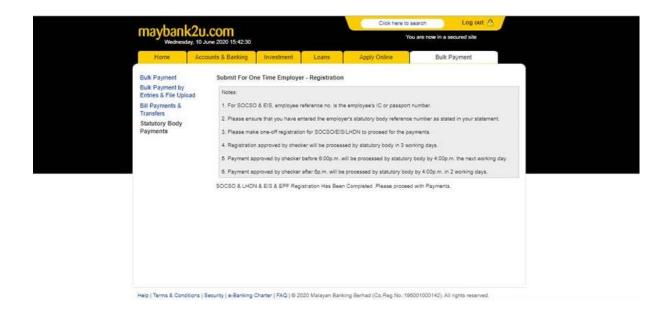

## PAYMENTS FOR EPF, SOCSO, EIS & LHDN VIA M2U BIZ

- Maker and Checker must ensure their debiting account is active to make registration or payments to statutory body via Maybank2u Biz.
- Step by Step for Payments for EPF, LHDN, SOCSO, EIS via Manual Entry and File Upload as below.
  - Step 1: Maker login to Maybank2u Biz <a href="https://www.maybank2u.com.my/mbb/m2u/common/M2ULogin.do?action=Login">https://www.maybank2u.com.my/mbb/m2u/common/M2ULogin.do?action=Login</a>
  - Step 2: Select Statutory Body Payments from the Quick Link dropdown menu and click "Go" to proceed with payments.