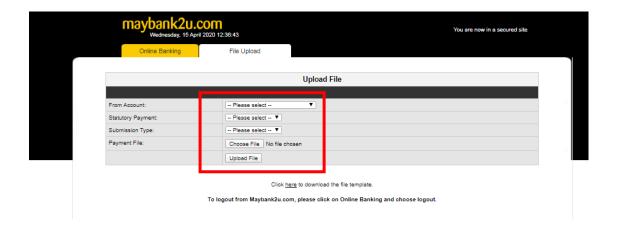

# Step 3B: If Registration via File Upload;

Step 3B (i): Click File Upload/Download from the Statutory Body Payments menu.

Step 3B (ii): Download the template. You will need to enter all the necessary information in the file that you've downloaded. Please ensure all information are correct before generating the txt file.

Step 3B (iii): Maker to Generate EPF File or Generate SOCSO File or Click EIS File or Click LHDN File and save it to your desktop.

Step 3B (iv): From the File Upload screen, please fill up the details and upload the generated file. The registration file will be submitted to Checker's queue for approval. The payment file will be submitted to Checker's queue for approval.