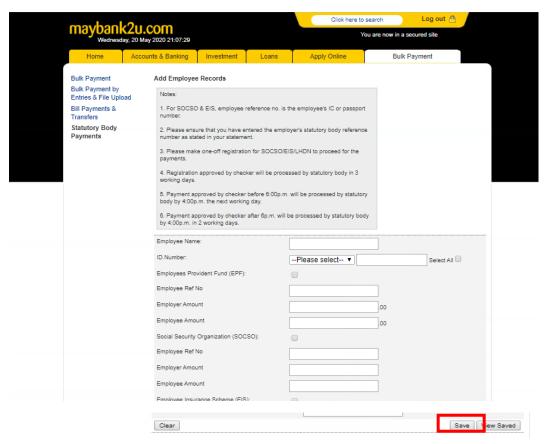

## Step 3A: If Payments via Manual Entry Payments;

Step 3A (i): Click 'Add Employee Records' to add more employee information (if any)

Step 3A (ii): Maker to key in employee information and click "Save".