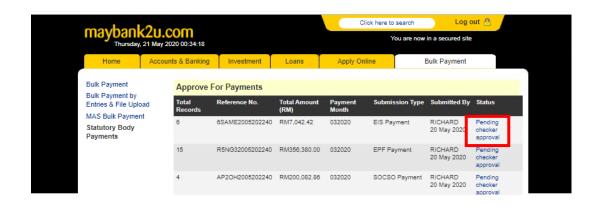

Step 6: Go to "Approve for Payments" and click "Pending Checker's Approval" to approve.

Step 7: Select employee and click "Proceed".

Help | Terms & Conditions | Security | e-Banking Charter | FAQ | @ 2020 Malayan Banking Berhad (Co.Reg.No.:198001000142). All rights reserved.