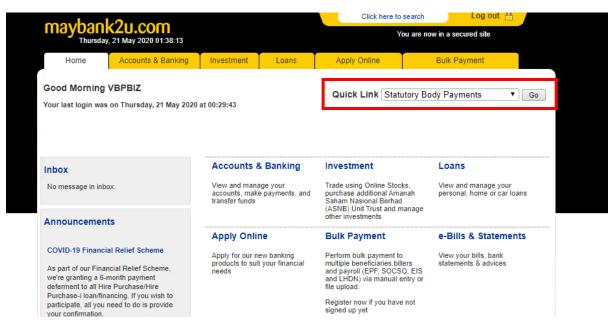

## PAYMENTS FOR EPF, SOCSO, EIS & LHDN VIA M2U BIZ

- Maker and Checker must ensure their debiting account is active to make registration or payments to statutory body via Maybank2u Biz.
- Step by Step for Payments for EPF, LHDN, SOCSO, EIS via Manual Entry and File Upload as below.
  - Step 1: Maker login to Maybank2u Biz <a href="https://www.maybank2u.com.my/mbb/m2u/common/M2ULogin.do?action=Login">https://www.maybank2u.com.my/mbb/m2u/common/M2ULogin.do?action=Login</a>
  - Step 2: Select Statutory Body Payments from the Quick Link dropdown menu and click "Go" to proceed with payments.

Step 3: Upon successful registration, Maker can choose to submit payments using "Manual Entry Payments" or "File Upload Payments".