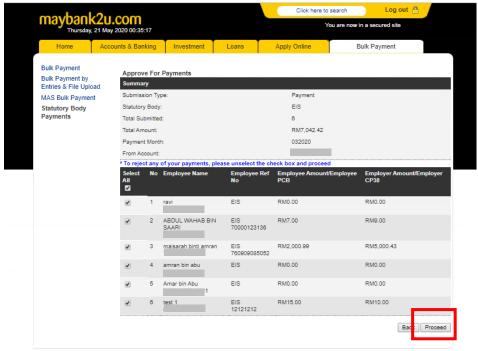

Step 6: Go to "Approve for Payments" and click "Pending Checker's Approval" to approve.

Step 7: Select employee and click "Proceed".

Help | Terms & Conditions | Security | e-Banking Charter | FAQ | @ 2020 Malayan Banking Berhad (Co.Reg.No.:198001000142). All rights reserved.