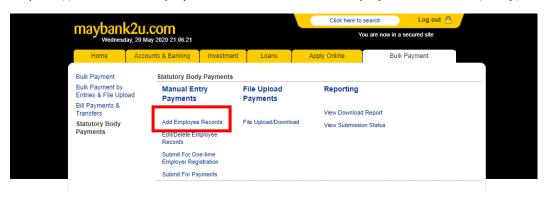

Step 3: Upon successful registration, Maker can choose to submit payments using "Manual Entry Payments" or "File Upload Payments".

## Step 3A: If Payments via Manual Entry Payments;

Step 3A (i): Click 'Add Employee Records' to add more employee information (if any)

Step 3A (ii): Maker to key in employee information and click "Save".