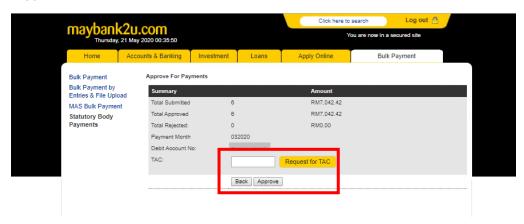

Step 8: Checker to verify the information and request for TAC. Key in the 6-digit code and click "Approve".