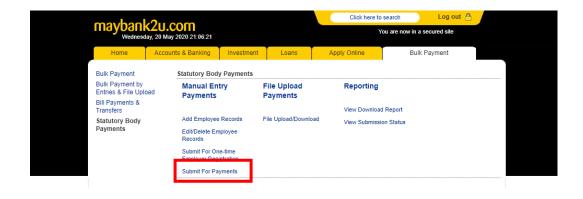

Step 3A (iii): Go to "Statutory Body Payment" menu and click "Submit for Payments" to review saved employee information for payments.

Step 3A (iv): Maker to select "From Account" and key in "Payment Month". Note: For EPF, to select +1 from the payment month e.g submission for 01/2020 must key in 02/2020. Otherwise file will be rejected EPF. For SOCSO, do not submit for future payment. Customer have to key in the correct month.