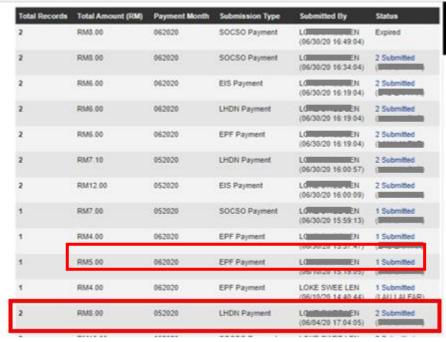

#### **View Submission Status:**

Status will change to "Accepted" once it was accepted by Statutory Body.