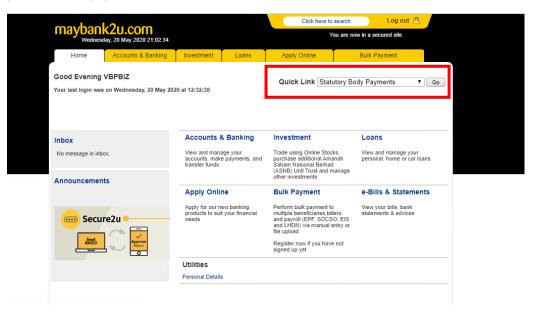

## PAYMENTS FOR EPF, SOCSO, EIS & LHDN VIA M2U BIZ

- Maker and Checker must ensure their debiting account is active to make registration or payments to statutory body via Maybank2u Biz.
- Step by Step for Payments for EPF, LHDN, SOCSO, EIS via Manual Entry and File Upload as below.
  - Step 1: Maker login to Maybank2u Biz <a href="https://www.maybank2u.com.my/mbb/m2u/common/M2ULogin.do?action=Login">https://www.maybank2u.com.my/mbb/m2u/common/M2ULogin.do?action=Login</a>
  - Step 2: Select Statutory Body Payments from the Quick Link dropdown menu and click "Go" to proceed with payments.