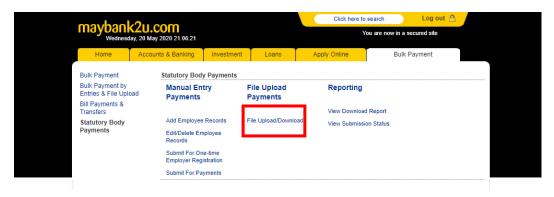

# Step 3B: If Registration via File Upload;

Step 3B (i): Click File Upload/Download from the Statutory Body Payments menu.

Step 3B (ii): Download the template. You will need to enter all the necessary information in the file that you've downloaded. Please ensure all information are correct before generating the txt file.