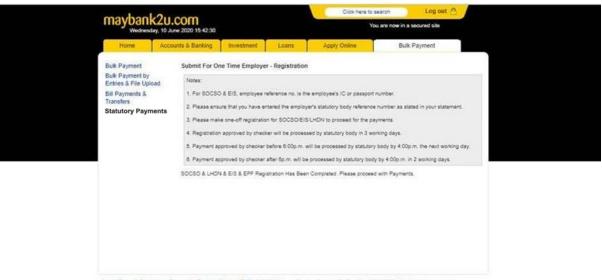

Upon Checker's approval, Maker to click "Submit for One-Time Employer Registration" to check if the registration is completed.

Help | Terms & Conditions | Security | e-Banking Charter | FAQ | © 2020 Malayan Banking Berhad (Co.Reg No.: 195001000142). All rights reserved.