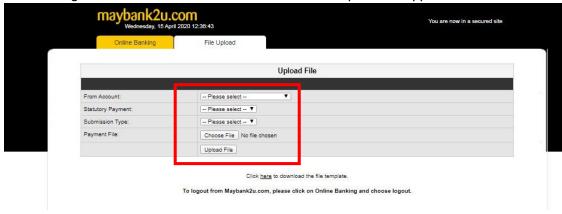

Step 3B (iii): Maker to Generate EPF File or Generate SOCSO File or Click EIS File or Click LHDN File and save it to your desktop.

Step 3B (iv): From the File Upload screen, please fill up the details and upload the generated file. The registration file will be submitted to Checker's queue for approval.