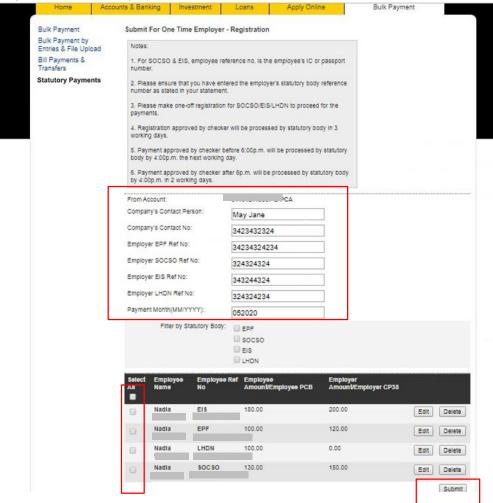

Upon Checker's approval, Maker to click "Submit for One-Time Employer Registration" to check if the registration is completed.

Help | Terms & Conditions | Security | e-Banking Charter | FAQ | © 2020 Malayan Banking Berhad (Co.Reg No.: 195001000142). All rights reserved.