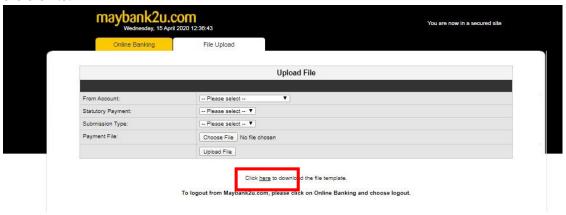

## Step 3B: If Registration via File Upload; MAKER SCREEN

Step 3B (i): At the Statutory Payments menu, click 'File Upload/Download'.

Step 3B (ii): Download the template. You will need to enter all the necessary information in the template that you've downloaded. Please ensure all information are correct before generating the txt file.

Step 3B (iii): Maker to Generate EPF File or Generate SOCSO File or Click EIS File or Click LHDN File and save it to your desktop.

Step 3B (iv): From the File Upload screen, please fill up the details and upload the generated file. The registration file will be submitted to Checker's queue for approval.