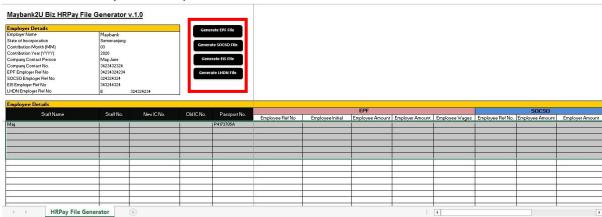

Step 3B (iii): Maker to Generate EPF File or Generate SOCSO File or Click EIS File or Click LHDN File and save it to your desktop.

Step 3B (iv): From the File Upload screen, please fill up the details and upload the generated file. The registration file will be submitted to Checker's queue for approval.