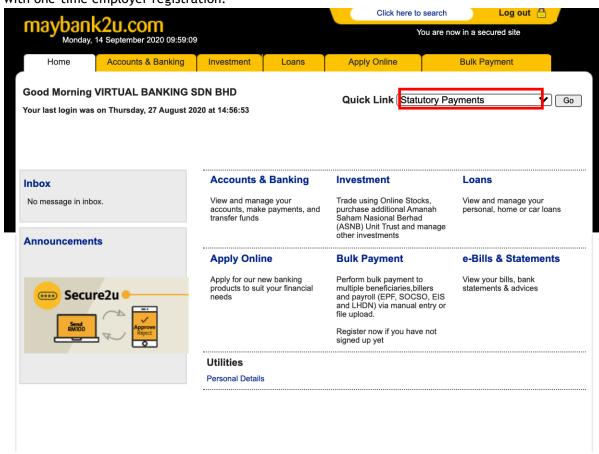

## MAKER SCREEN (SUBMIT FOR REGISTRATION)

Step 1: Maker login to Maybank2u Biz

https://www.maybank2u.com.my/mbb/m2u/common/M2ULogin.do?action=Login

Step 2: Select Statutory Payments from the Quick Link dropdown. Then, click Go to proceed with one-time employer registration.