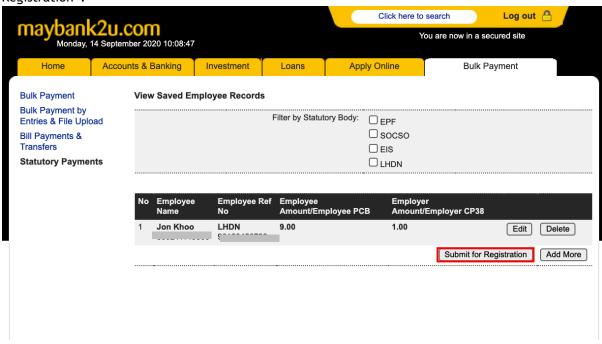

Step 3A (iii): Verify the employee information you've entered. Then, click "Submit for Registration".

Step 3A (v): Click Confirm to proceed with submission. The registration file will be submitted to Checker's queue for approval.