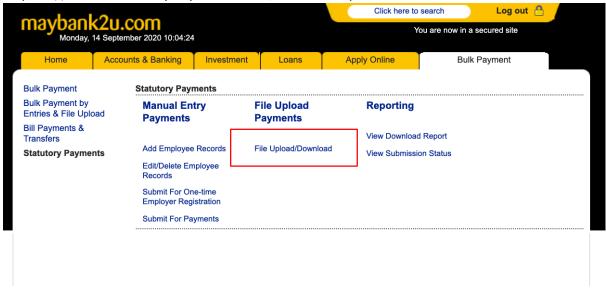

## Step 3B: If Registration via File Upload; MAKER SCREEN

Step 3B (i): At the Statutory Payments menu, click 'File Upload/Download'.

Step 3B (ii): Download the template. You will need to enter all the necessary information in the template that you've downloaded. Please ensure all information are correct before generating the txt file.