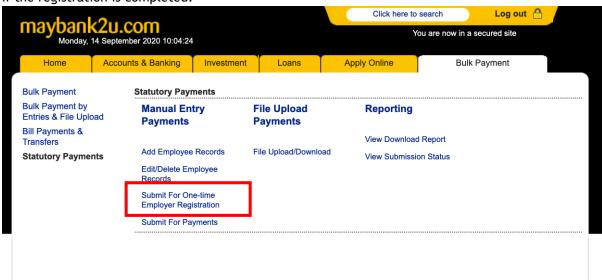

Upon Checker's approval, Maker to click "Submit for One-Time Employer Registration" to check if the registration is completed.

Help | Terms & Conditions | Security | e-Banking Charter | FAQ | © 2020 Malayan Banking Berhad (Co.Reg No.: 195001000142). All rights reserved.