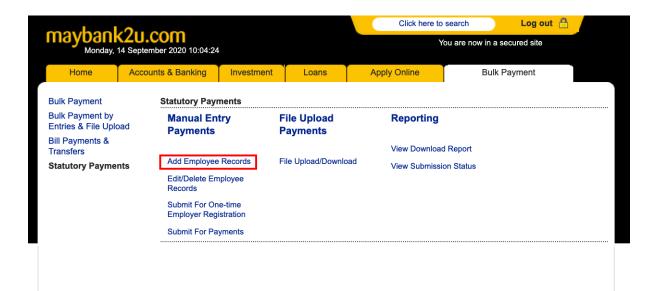

Step 3: Maker can choose to submit one-time registration using "Manual Entry Payments" or "File Upload Payments".

## Step 3A: For Registration via Manual Entry Payments;

Step 3A (i): Click "Add Employee Records"

Step 3A (ii): Maker to key in employee details and click "Save". After the information is successfully saved, click "View Saved".