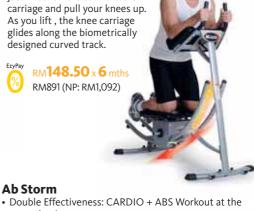

#### **Ab Coaster**

The Ab coaster helping you target those hard-to-reach lower abs. lust kneel on the comfortable carriage and pull your knees up. As you lift, the knee carriage glides along the biometrically designed curved track.