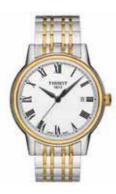

#### **Tissot**

Carson Quartz

Mens Watch (T0854102201300)

- Carson Quartz
- Sapphire Crystal
- WR: 30m
- Stainless Steel Case
- Diameter: 40mm

EzyPay

RM**85.54** x **12** mths

RM1,062.50 (NP: RM1,250)