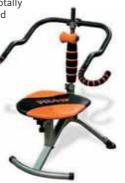

#### **Ab Coaster**

The Ab coaster helping you target those hard-to-reach lower abs. lust kneel on the comfortable carriage and pull your knees up. As you lift, the knee carriage glides along the biometrically designed curved track.