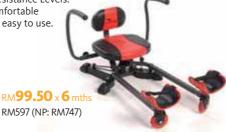

- same time!
- Burn fat and develop muscle at the same time.
- · Perfect and varied exercises.
- · 3 Resistance Levels.
- Comfortable and easy to use.

FAX: 03-8943 4205

Customer's Signature

RM204 x 12 mths RM1,228 (NP: RM1,423)