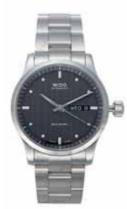

#### MIDO

Multifort Gent watch (M0058301106100)

- Automatic Movement
- Sapphire Crystal Glass
- WR: 100m
- Stainless Steel Case
- Diameter: 38mm

RM199.75 x 12 mths

RM2,397 (NP: RM2,820)