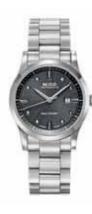

#### **Tissot**

Carson Quartz

Mens Watch (T0854102201300)

- Carson Quartz
- Sapphire Crystal
- WR: 30m
- Stainless Steel Case
- Diameter: 40mm

EzyPay

RM**85.54** x **12** mths

RM1,062.50 (NP: RM1,250)

#### Tissot

Carson Quartz Ladies Watch (T0852102201300)

- Carson Quartz
- Sapphire Crystal
- WR: 30m
- Stainless Steel Bracelet
- Diameter: 29.5mm

RM**85.54** x **12** mths

RM1,062.50 (NP: RM1,250)

| • | • | • | 7 | P |  | ۹ |  |
|---|---|---|---|---|--|---|--|
|   |   |   |   |   |  |   |  |