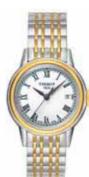

#### Tissot

Carson Quartz Ladies Watch (T0852102201300)

- Carson Quartz
- Sapphire Crystal
- WR: 30m
- Stainless Steel Bracelet
- Diameter: 29.5mm

RM**85.54** x **12** mths

RM1,062.50 (NP: RM1,250)

| • | • | • | 7 | P |  | ۹ |  |
|---|---|---|---|---|--|---|--|
|   |   |   |   |   |  |   |  |