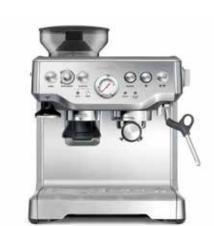

## **BREVILLE COFFEE MACHINE BES-870**

- 2L Water Tank
- Integrated Conical Burr Grinder (250g)
- Adjustable Grind & Dose Control
- 15 Bars Italian Made Pump