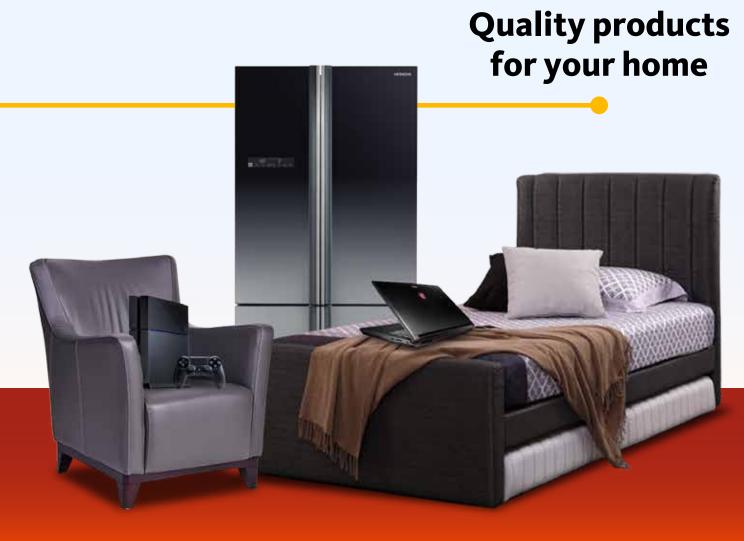

## MSI NOTEBOOK GP72 6QF 875MY

- Windows 10 Intel i7-6700HQ Processor
- 1TB Storage + 256SSD 4GB RAM
- NVIDIA Geforce GTX 960M
- 4GB Graphics

**HITACHI 4-DOOR FRIDGE** 

R-WB850P5M XGR

Inverter • Touch Control

VITTORIA FABRIC **ARM CHAIR** 

**JETTA SINGLE PULL-OUT BED** 

**SYNERGY QUEEN-SIZED MATTRESS + PU BED FRAME** 

CHERY 3 + 2 SEATER FULL **LEATHER SOFA** 

Offers are valid till 22 January 2017, while stocks last at all Harvey Norman stores nationwide. Payment must be made with a Maybank/Maybank Islamic MasterCard®, Visa or American Express® Card. 0% EzyPay Instalment Plan is applicable to Maybank Credit Cards only. Images shown are for illustrative purpose only. "NP" refers to Normal Price. \*RM30 Harvey Norman voucher is limited to the first 100 eligible Cardmembers per store, on a first come, first served basis. The voucher is valid for 6 months from the issuance date.