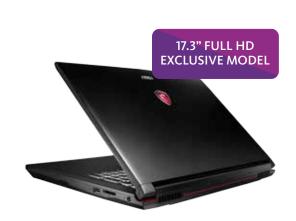

## MSI NOTEBOOK GP72 6QF 875MY

- Windows 10 Intel i7-6700HQ Processor
- 1TB Storage + 256SSD 4GB RAM
- NVIDIA Geforce GTX 960M
- 4GB Graphics

**HITACHI 4-DOOR FRIDGE** 

R-WB850P5M XGR

Inverter • Touch Control