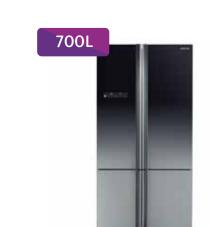

## MSI NOTEBOOK GP72 6QF 875MY

- Windows 10 Intel i7-6700HQ Processor
- 1TB Storage + 256SSD 4GB RAM
- NVIDIA Geforce GTX 960M
- 4GB Graphics

**HITACHI 4-DOOR FRIDGE** 

R-WB850P5M XGR

Inverter • Touch Control